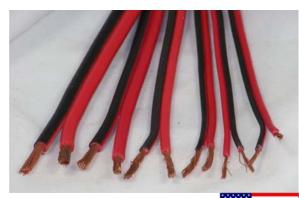

# ZIP POWER CORDS

The 2 Conductor Zip Power Cords offered by Davis RF are manufactured with a high quality, flexible PVC insulation, which is ideal for both AC and DC power applications. Each of the Zip Power Cords work with standard power pole, banana, screw type, or crimp type terminals.

Use the chart below to find the appropriate power cord that will carry the amount of current your system is designed to handle.

Should you need additional information, please give us a call at anytime.